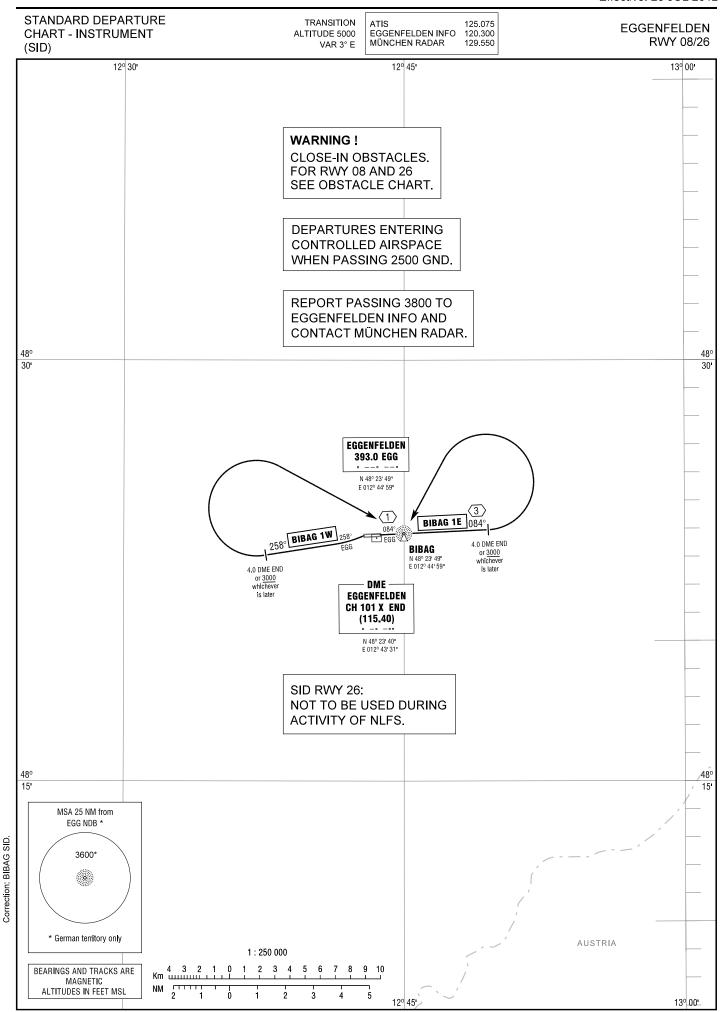

AIP GERMANY

AD 2 EDME 5-7-3 Effective: 26 JUL 2012

STANDARD DEPARTURE ROUTES – INSTRUMENT (SID)

EGGENFELDEN RWY 08/26

AD 2 EDME 5-7-1

Effective: 26 JUL 2012

|   | Designator | Route                                                                                                                                                                                                                     | After Take-Off |                          | Remarks                                           |  |
|---|------------|---------------------------------------------------------------------------------------------------------------------------------------------------------------------------------------------------------------------------|----------------|--------------------------|---------------------------------------------------|--|
|   |            |                                                                                                                                                                                                                           | Climb to       | Contact                  | - nemarks                                         |  |
|   | 1          | 2                                                                                                                                                                                                                         | 3              | 4                        | 5                                                 |  |
|   | RWY 08     | RWY 08                                                                                                                                                                                                                    |                |                          |                                                   |  |
| I | BIBAG 1E   | BIBAG ONE ECHO On track 084° EGG to 4.0 DME END or 3000, whichever is later, LT to BIBAG (△). Climb with 3.4% (207 ft/NM) or more until passing 1800. GPS/FMS RNAV: [A1800+] - EGG - ME010 - [A3000+; L] - ME012 - BIBAG. | 5000 ft        | München Radar<br>129.550 |                                                   |  |
|   | RWY 26     | (Sample: ME010 fly-over way point)                                                                                                                                                                                        |                |                          |                                                   |  |
| I | BIBAG 1W   | BIBAG ONE WHISKEY On track 258° EGG to 4.0 DME END or 3000, whichever is later, RT to BIBAG (△). Climb with 5.1% (310 ft/NM) or more until passing 1700. GPS/FMS RNAV: [A1800+] - ME011 - [A3000+; R] - ME013 - BIBAG.    | 5000 ft        | München Radar<br>129.550 | Procedure not to be used during activity of NLFS. |  |
|   |            | (Sample: ME011 fly-over way point)                                                                                                                                                                                        |                |                          |                                                   |  |